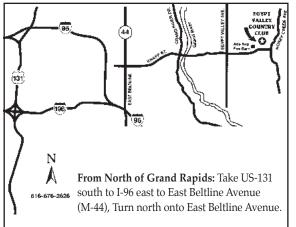

## Ada, Michigan Monday, July 10, 2017

**From South of Grand Rapids:** Take US-131 north to I-196 east to East Beltline Avenue (M-44), Turn north onto East Beltline Avenue.

**From Muskegon:** Take I-96 east to East Beltline Avenue (M-44), Turn north onto East Beltline Avenue.

**From Holland:** Take I-196 east to East Beltline Avenue (M-44), Turn north onto East Beltline Avenue.

### Place:

Egypt Valley Country Club 7333 Knapp, NE • Ada, MI (616) 676-2626 Proper Golf Attire Required